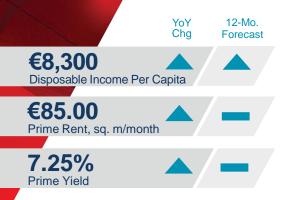

## **PRICING: Flat rental levels**

There were no major changes pertaining to rental levels in Q2. The prime shopping center rent in Bucharest stood at  $\in 80 - 85/$  sq. m/ month for a 100 - 150 sq. m unit located in a dominant project, while the corresponding figures in secondary cities, such as Cluj - Napoca, Timisoara, lasi and Constanta were ranging between  $\in 50 - 65/$  sq. m/ month, the same situation being observed in tertiary locations, where levels between  $\in 30 - 35/$  sq. m/ month were recorded.

## **MARKET STATISTICS**

| SHOPPING CENTRE<br>STOCK (SQ. M) | SHOPPING CENTRE<br>PIPELINE UC (SQ. M)                                               | POPULATION*                                                                                                                            | DENSITY (SQ. M / 1,000<br>INHABITANTS)                                                                                                                                                                      | PRIME RENT<br>(€/MONTH)                                                                                                                                                                                                                                 | PRIME YIELD (%)                                                                                                                                                                                                                                                                         |
|----------------------------------|--------------------------------------------------------------------------------------|----------------------------------------------------------------------------------------------------------------------------------------|-------------------------------------------------------------------------------------------------------------------------------------------------------------------------------------------------------------|---------------------------------------------------------------------------------------------------------------------------------------------------------------------------------------------------------------------------------------------------------|-----------------------------------------------------------------------------------------------------------------------------------------------------------------------------------------------------------------------------------------------------------------------------------------|
| 774,700                          | 45,700                                                                               | 1,716,983                                                                                                                              | 451                                                                                                                                                                                                         | €85                                                                                                                                                                                                                                                     | 7.25%                                                                                                                                                                                                                                                                                   |
| 125,500                          | -                                                                                    | 286,598                                                                                                                                | 438                                                                                                                                                                                                         | €65                                                                                                                                                                                                                                                     | 7.60%                                                                                                                                                                                                                                                                                   |
| 173,000                          | -                                                                                    | 250,849                                                                                                                                | 690                                                                                                                                                                                                         | €55                                                                                                                                                                                                                                                     | 7.70%                                                                                                                                                                                                                                                                                   |
| 82,000                           | 122,200                                                                              | 271,692                                                                                                                                | 302                                                                                                                                                                                                         | €55                                                                                                                                                                                                                                                     | 7.60%                                                                                                                                                                                                                                                                                   |
| 122,000                          | -                                                                                    | 263,707                                                                                                                                | 463                                                                                                                                                                                                         | €50                                                                                                                                                                                                                                                     | 7.90%                                                                                                                                                                                                                                                                                   |
| 136,700                          | -                                                                                    | 237,589                                                                                                                                | 575                                                                                                                                                                                                         | €40                                                                                                                                                                                                                                                     | 8.00%                                                                                                                                                                                                                                                                                   |
| 1,062,200                        | 12,900                                                                               |                                                                                                                                        |                                                                                                                                                                                                             | €35                                                                                                                                                                                                                                                     | 8.00%                                                                                                                                                                                                                                                                                   |
| 2,476,100                        | 180,800                                                                              | 19,053,815                                                                                                                             | 130                                                                                                                                                                                                         | €85                                                                                                                                                                                                                                                     | 7.25%                                                                                                                                                                                                                                                                                   |
|                                  | STOCK (SQ. M)   774,700   125,500   173,000   82,000   122,000   136,700   1,062,200 | STOCK (SQ. M) PIPELINE UC (SQ. M)   774,700 45,700   125,500 -   173,000 -   82,000 122,200   122,000 -   136,700 -   1,062,200 12,900 | STOCK (SQ. M) PIPELINE UC (SQ. M) POPULATION*   774,700 45,700 1,716,983   125,500 - 286,598   173,000 - 250,849   82,000 122,200 271,692   122,000 - 263,707   136,700 - 237,589   1,062,200 12,900 12,900 | STOCK (SQ. M) PIPELINE UC (SQ. M) POPULATION* INHABITANTS)   774,700 45,700 1,716,983 451   125,500 - 286,598 438   173,000 - 250,849 690   82,000 122,200 271,692 302   122,000 - 263,707 463   136,700 - 237,589 575   1,062,200 12,900 - 200,598 575 | STOCK (SQ. M) PIPELINE UC (SQ. M) POPULATION* INHABITANTS) (€/MONTH)   774,700 45,700 1,716,983 451 €85   125,500 - 286,598 438 €65   173,000 - 250,849 690 €55   82,000 122,200 271,692 302 €55   122,000 - 263,707 463 €50   136,700 - 237,589 575 €40   1,062,200 12,900 €35 €35 €35 |