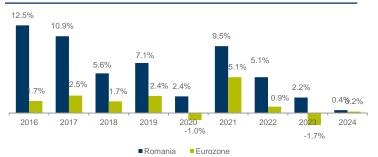

## ECONOMY: Inflation is coming down and the economy is highly resilient

Inflation has been contracting in Romania for more than 6 months, reaching an average level of 6.8% in Q2 2024. Forecasts are positive for the rest of the year, with expectations that it will fall below 5% in Q4. The National Bank of Romania has reacted by decreasing the monetary policy rate in June by 25 bp to 6.75%, the first such movement in 18 months, thus following the example set by the European Central Bank a few weeks beforehand. Moreover, the economy was highly resilient in H1, with GDP growth rates of 1.8% and 2.1% being recorded in Q1 and Q2 respectively. An overall annual growth of 2.7% is anticipated for 2024, a notable evolution given the still volatile macroeconomic and geopolitical context.