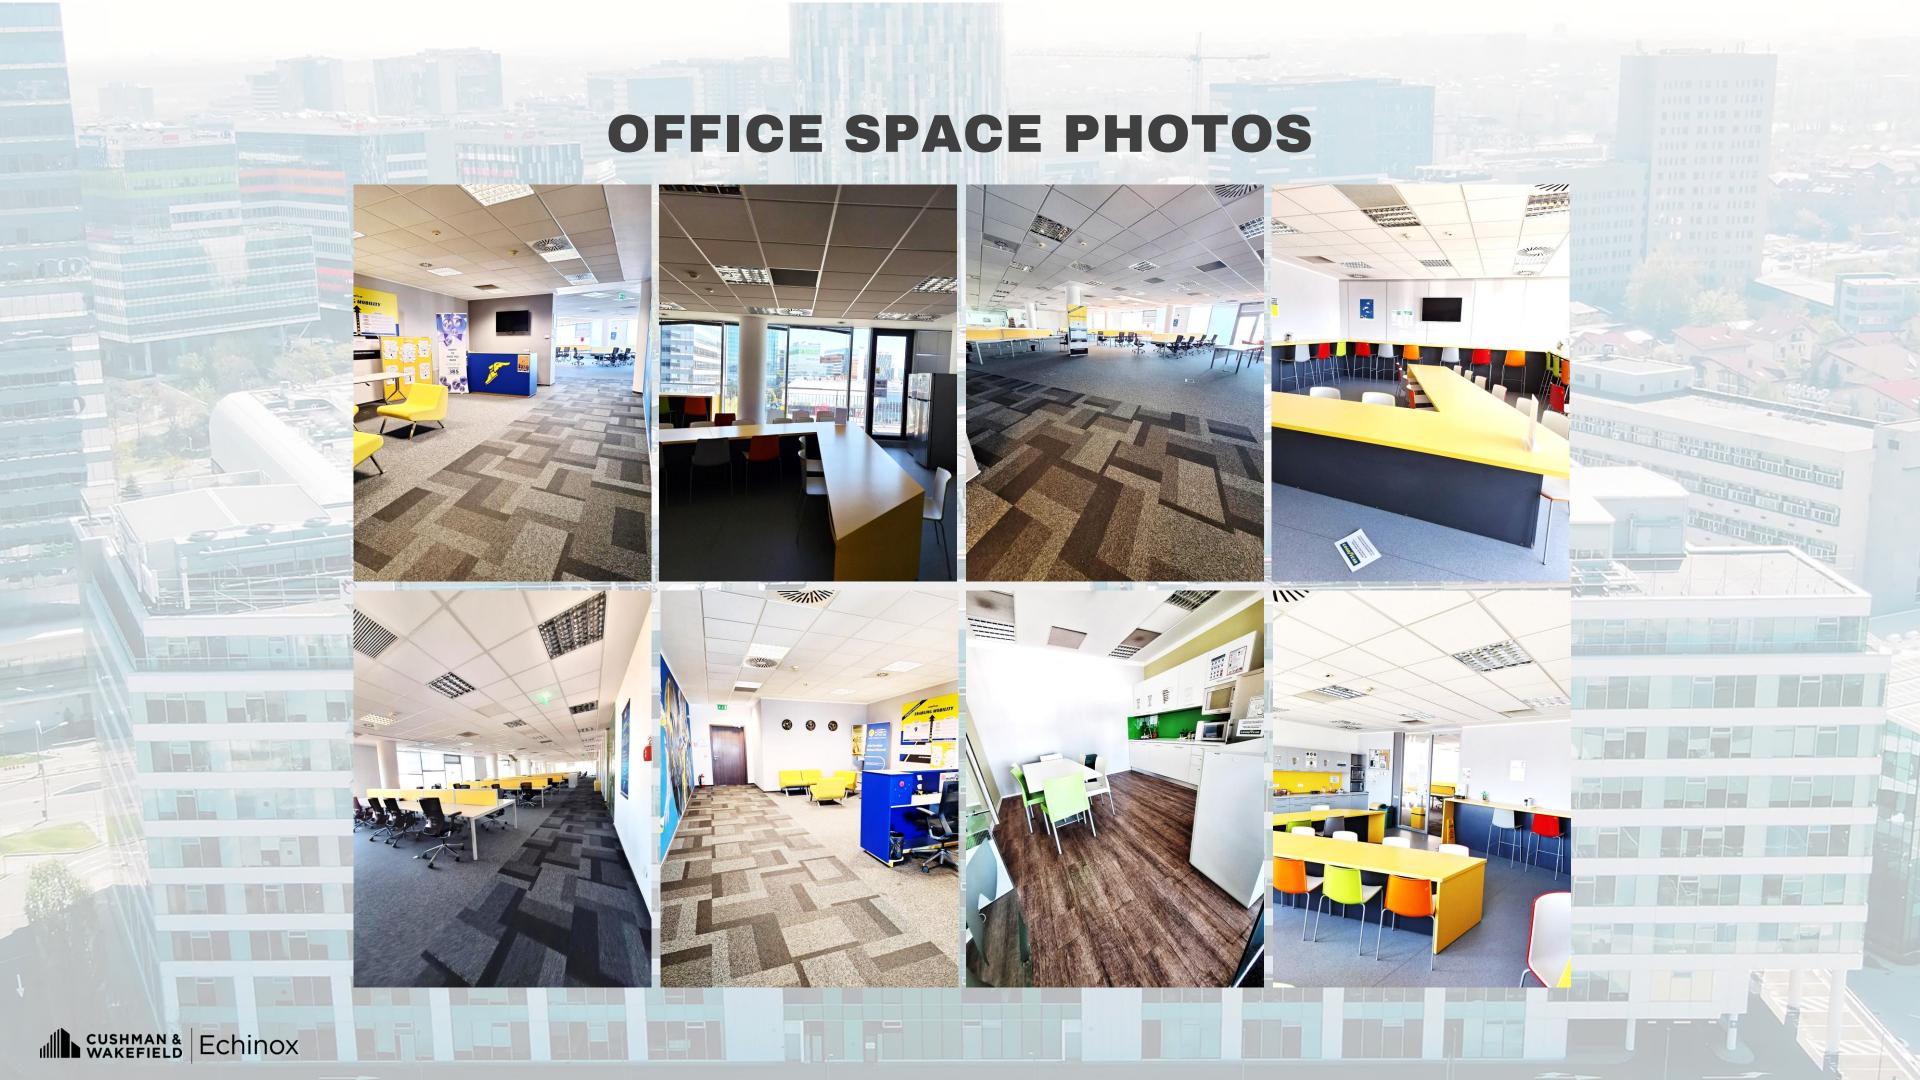

distance) and also quick access to the city center.

**Technical specifications:** Advanced B.M.S; 12 high speed elevators; 24/7 security, maintenance with video surveillance and firefighters on-site; the newest air purification system; raised floor; suspended ceiling (2.70 m floor to ceiling); natural light; openable windows; LED lightning systems; 4 pipe FCU/HVAC system; fully & modern quipped restrooms; bicycle racks, showers and charging stations for electric cars.