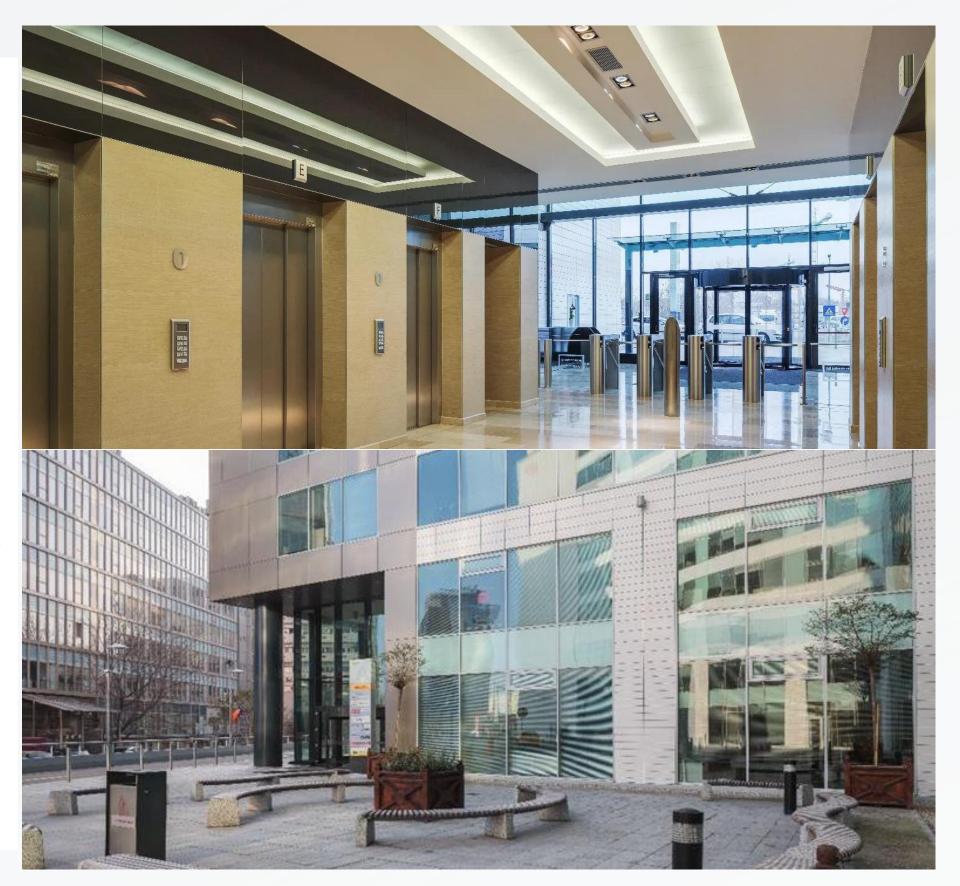

### **AFI PARK FLOREASCA**

OFFICE BUILDING HIGHLIGHTS

**Delivery Year: 2009** 

Submarket: Floreasca-Barbu Vacarescu

**Office Gross Lettable Area:** 35,500 sq. m spread on 2 connected office

buildings, with 8 floors each.

Typical Floor: 2,250 sq. m

**Parking Units:** 750 (3 underground levels of car parking)

**Public Transportation:** Aurel Vlaicu Subway, Tram & Bus 2' walking distance;

easy access to Bucharest Henri Coandă International Airport (25' driving

distance) and also quick access to the city center.

**Technical specifications:** Advanced B.M.S; 12 high speed elevators; 24/7 security, maintenance with video surveillance and firefighters on-site; the newest air purification system; raised floor; suspended ceiling (2.70 m floor to ceiling); natural light; openable windows; LED lightning systems; 4 pipe FCU/HVAC system; fully & modern quipped restrooms; bicycle racks, showers and charging stations for electric cars.