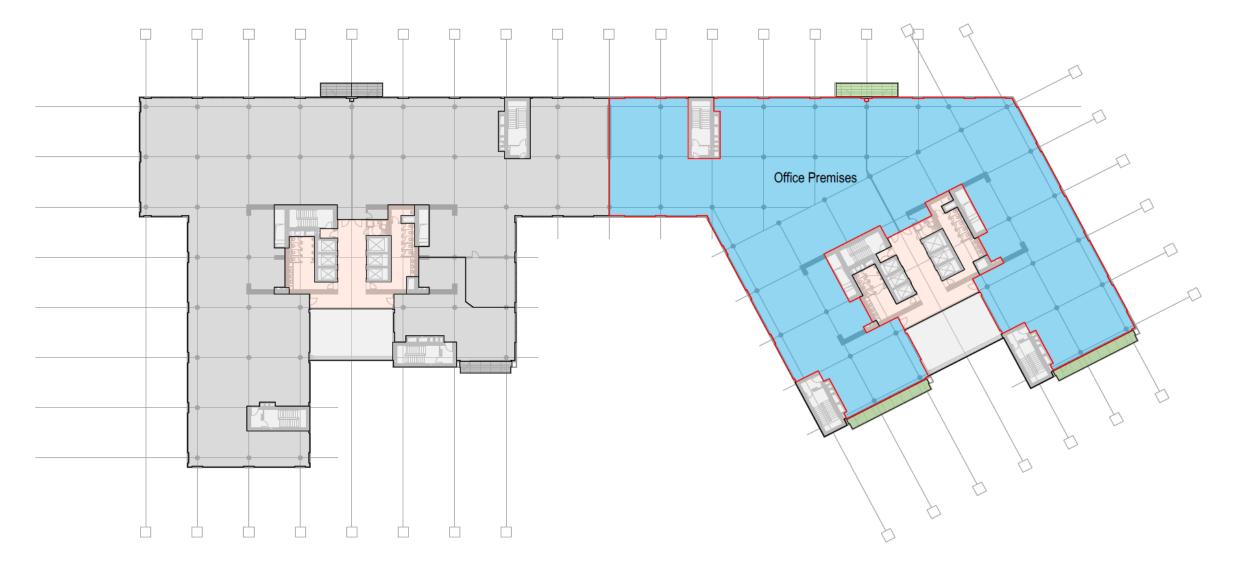

# **FLOOR PLAN**

Office Premises
NLA 1889.00sqm
GLA 1984.00sqm
Balconies/Terraces 61.20sqm

**5**<sup>th</sup> FLOOR

HORIA MIHAI LUPAN Birou Individual de Arhitectura