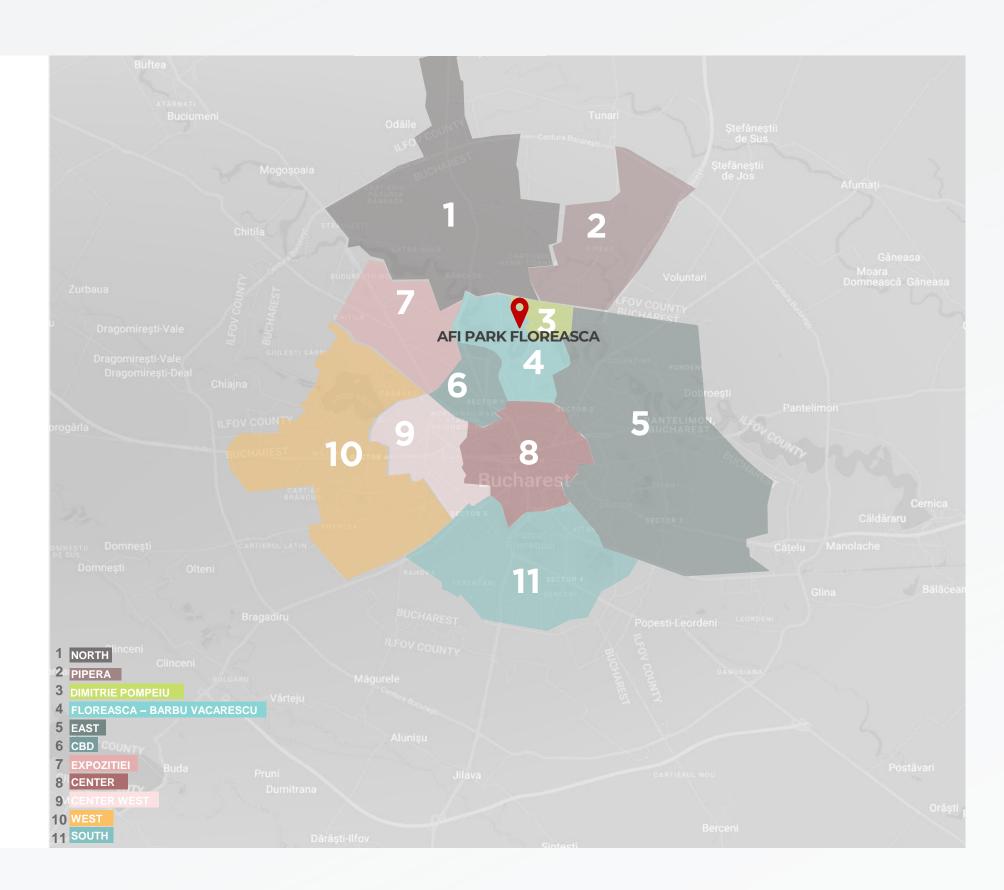

### **AFI PARK FLOREASCA**

OFFICE BUILDING HIGHLIGHTS

**Delivery Year: 2009** 

Submarket: Floreasca-Barbu Vacarescu

**Office Gross Lettable Area:** 35,500 sq. m spread on 2 connected office

buildings, with 8 floors each.