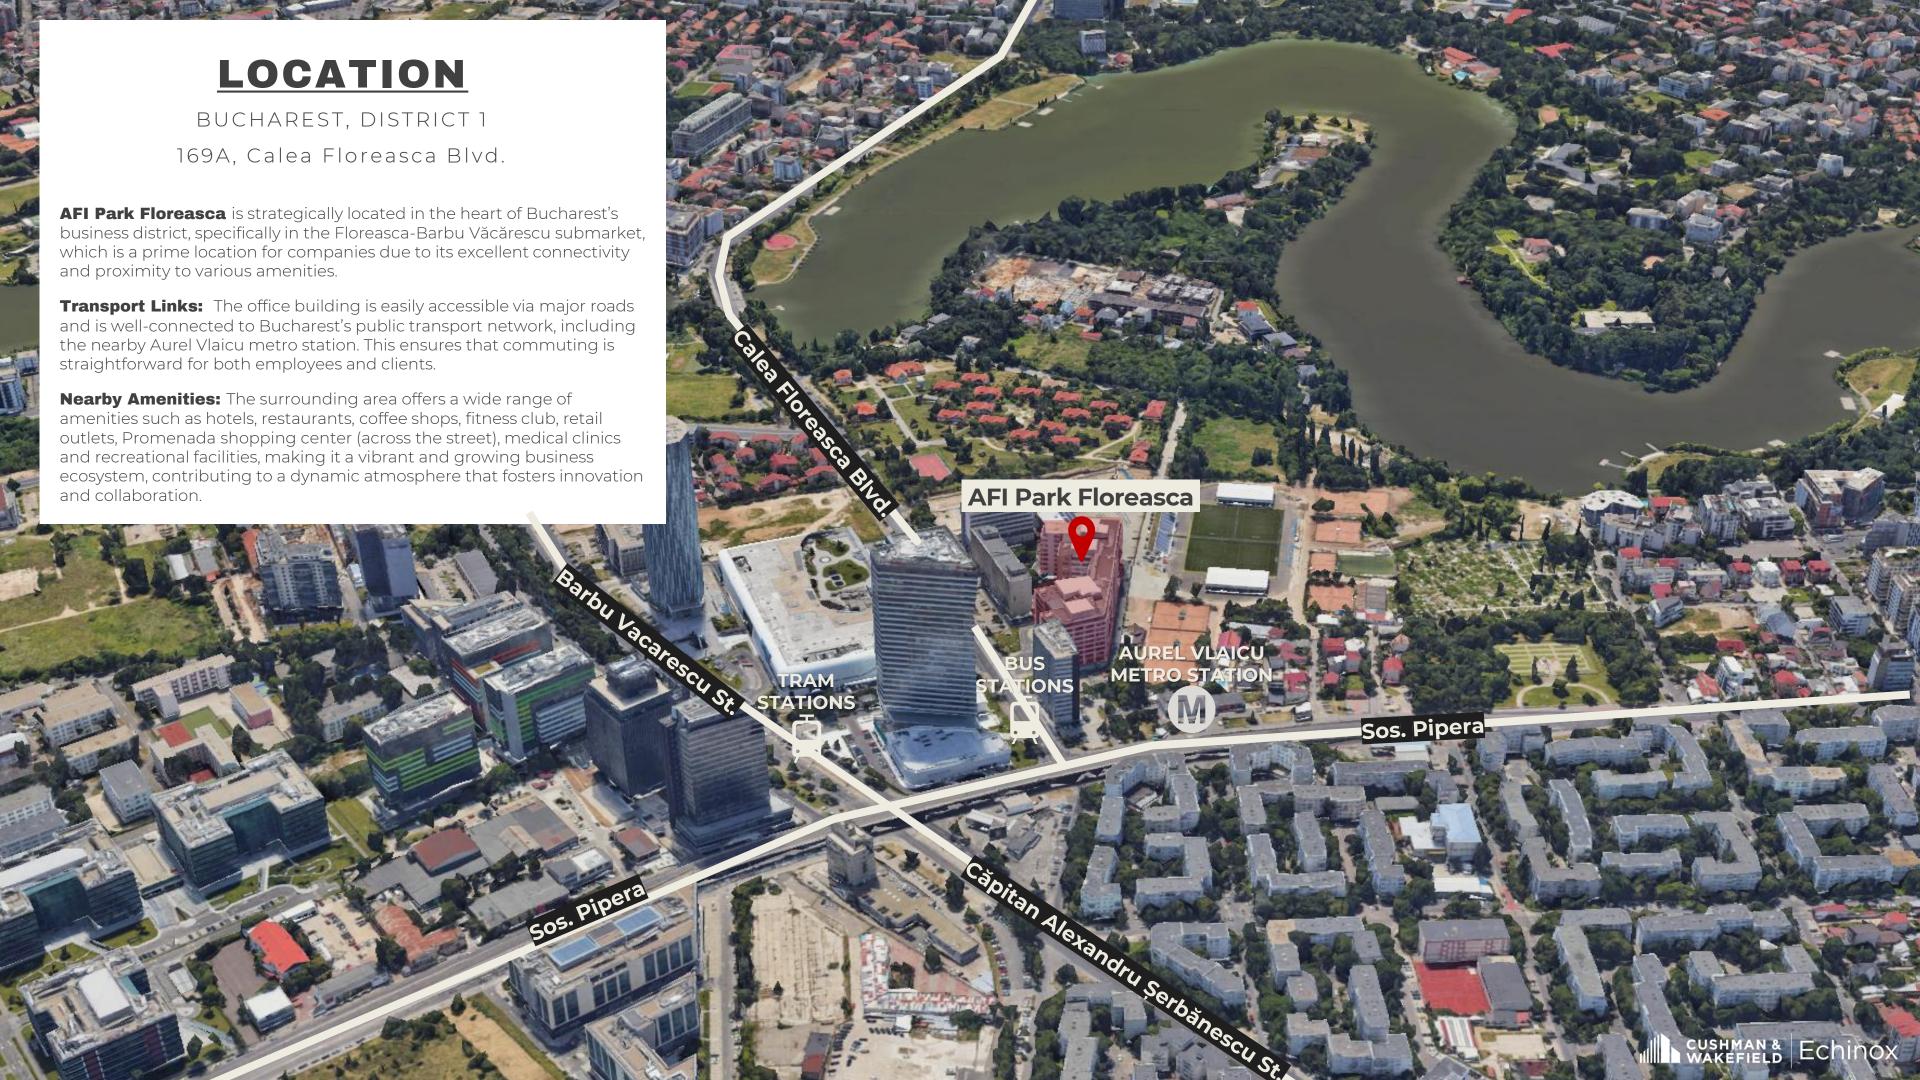

### **AFI PARK FLOREASCA**

OFFICE BUILDING HIGHLIGHTS

**Delivery Year: 2009** 

Submarket: Floreasca-Barbu Vacarescu

**Office Gross Lettable Area:** 35,500 sq. m spread on 2 connected office

buildings, with 8 floors each.

Typical Floor: 2,250 sq. m

**Parking Units:** 750 (3 underground levels of car parking)

**Public Transportation:** Aurel Vlaicu Subway, Tram & Bus 2' walking distance;

easy access to Bucharest Henri Coandă International Airport (25' driving

distance) and also quick access to the city center.

**Technical specifications:** Advanced B.M.S; 12 high speed elevators; 24/7 security, maintenance with video surveillance and firefighters on-site; the newest air purification system; raised floor; suspended ceiling (2.70 m floor to ceiling); natural light; openable windows; LED lightning systems; 4 pipe FCU/HVAC system; fully & modern quipped restrooms; bicycle racks, showers and charging stations for electric cars.